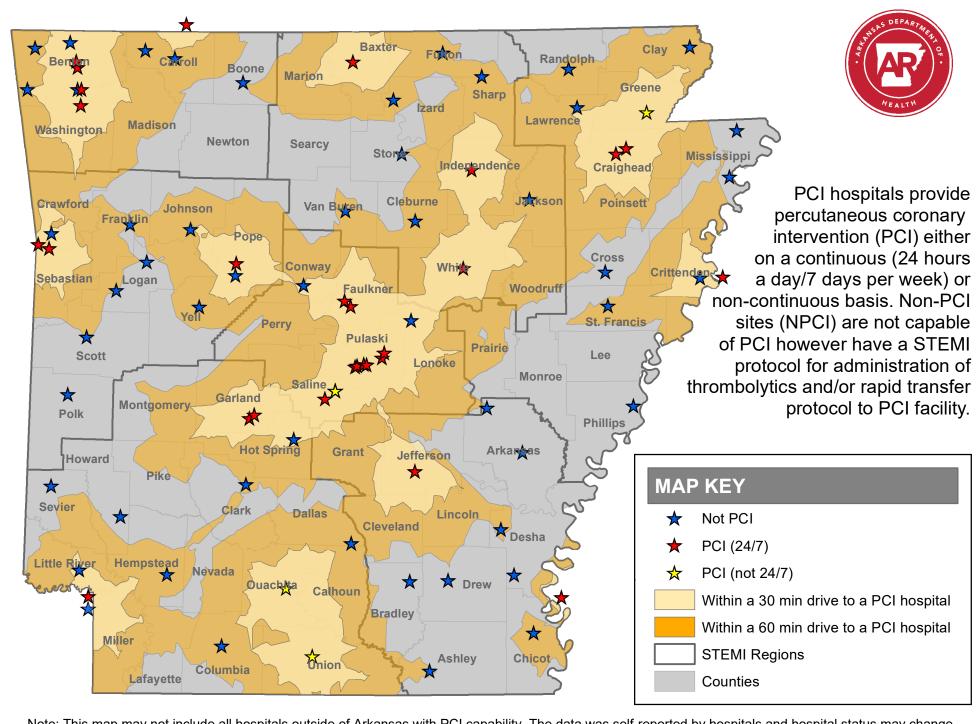

Note: This map may not include all hospitals outside of Arkansas with PCI capability. The data was self-reported by hospitals and hospital status may change over time.

| Percutaneous Coronary Intervention (PCI) Hospital 24/7 | Not a Percutaneous Coronary Intervention (NPCI) Hospital |
|--------------------------------------------------------|----------------------------------------------------------|
| Arkansas Heart Hospital                                | Ashley County Medical Center                             |
| Baptist Health Medical Center - Conway                 | Baptist Health Medical Center - Arkadelphia Baptist      |
| Baptist Health Medical Center - Fort Smith             | Health Medical Center - Heber Springs Baptist            |
| Baptist Health Medical Center - Little Rock            | Health Medical Center - Hot Spring County Baptist        |
| Baptist Health Medical Center - North Little Rock      | Health Medical Center - Stuttgart                        |
| Baxter Regional Medical Center                         | Baptist Health Medical Center - Van Buren Bradley        |
| CHI St. Vincent Hot Springs                            | County Medical Center                                    |
| CHI St. Vincent Infirmary                              | Cabot Emergency Hospital                                 |
| CHI St. Vincent North                                  | Chambers Memorial Hospital                               |
| Christus St. Michael Health                            | CHI St. Vincent - Morrilton                              |
| Conway Regional Medical Center                         | Chicot Memorial Hospital                                 |
| Cox Health                                             | CHRISTUS Ark-La-Tex                                      |
| Delta Regional Medical                                 | CrossRidge Community Hospital                            |
| Jefferson Regional Medical Center                      | Dallas County Medical Center                             |
| Mercy Hospital Fort Smith                              | Dardanelle Regional Medical Center                       |
| Mercy Hospital NWA                                     | Delta Memorial Hospital                                  |
| Methodist University Hospital Memphis                  | Dewitt Hospital & Nursing Home                           |
| National Park Medical Center                           | Drew Memorial Health                                     |
| NEA Baptist Memorial Hospital                          | Eureka Springs Hospital Forrest City Medical Center      |
| Northwest Medical Center - Bentonville                 | Fulton County Hospital                                   |
|                                                        | Great River Medical Center                               |
| Northwest Medical Center - Springdale                  | Helena Regional Medical Center                           |
| Saline Memorial Hospital                               | Howard Memorial Hospital                                 |
| St. Bernard's Medical Center                           | Izard County Medical Center                              |
| St. Mary's Regional Medical Center                     | Johnson Regional Medical Center                          |
| UAMS                                                   | Lawrence Memorial Hospital                               |
| Unity Health - White County                            | Little River Memorial Hospital                           |
| Washington Regional Medical Center                     | Magnolia Regional Medical Center                         |
| White River Medical Center                             | McGehee Hospital, Inc.                                   |
|                                                        | Mena Regional Health                                     |
|                                                        |                                                          |