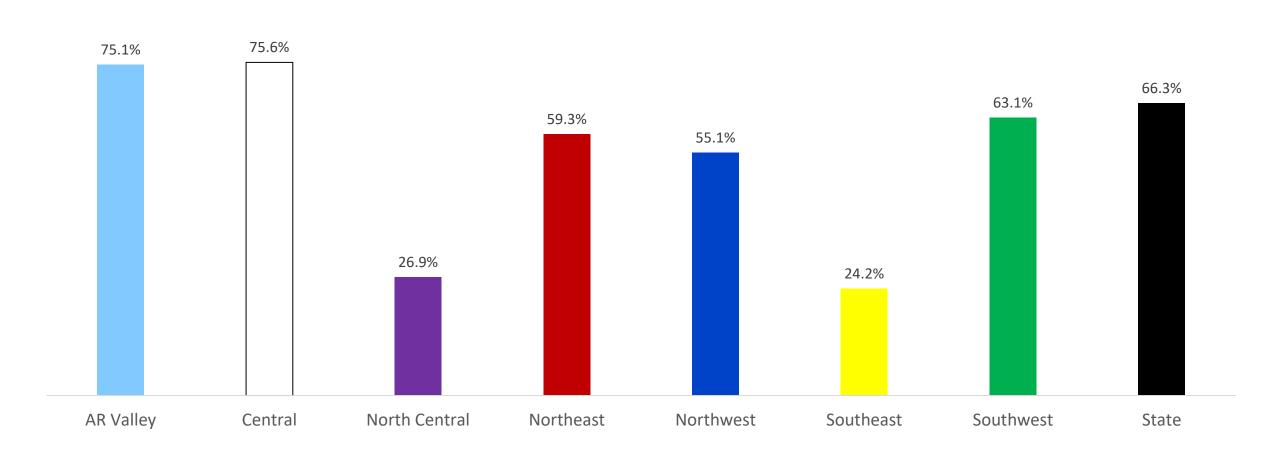

# Southwest Stroke Region: Blinded Hospital Reports

Source: Arkansas Stroke Registry, October 2022 – December 2022



#### Arkansas' Seven (7) Stroke Regions



Note: Map includes all hospitals in the state sourced by the Arkansas Foundation for Medical Care (AFMC) and Arkansas Department of Health (ADH).



### All Regions: EMS Pre-notification of CODE STROKE







# All Regions: Stroke Band ID Documented



All AR Regions - Stroke Bands Documented
October 2022 - December 2022



### All Regions: Door to CT Within 25 Minutes



#### All AR Regions - Door to CT ≤ 25 Minutes

October 2022 - December 2022

(filtered to include cases with a last known well time within 24 hours)



## All Regions: CDC/COV Defect-Free Care



All AR Regions - Defect-Free Care
October 2022 - December 2022



### Southwest Arkansas Region



- Baptist Health Medical Center Arkadelphia
- Baptist Health Medical Center Hot Spring County
- CHI St. Vincent Hot Springs
- CHRISTUS St. Michael Health System
- Dallas County Medical Center
- Howard Memorial Hospital
- Little River Memorial Hospital
- Magnolia Regional Medical Center
- Medical Center of South Arkansas
- Mena Regional Health System
- National Park Medical Center
- Ouachita County Medical Center
- Wadley Regional Medical Center
- Wadley Regional Medical Center at Hope

#### EMS Pre-notification of CODE STROKE







#### Stroke Band ID Documented



Southwest Region - Stroke Band ID Documented
October 2022 - December 2022



Note: This graph includes all hospitals in this region that participate in the AR Stroke Registry. Hospitals that d