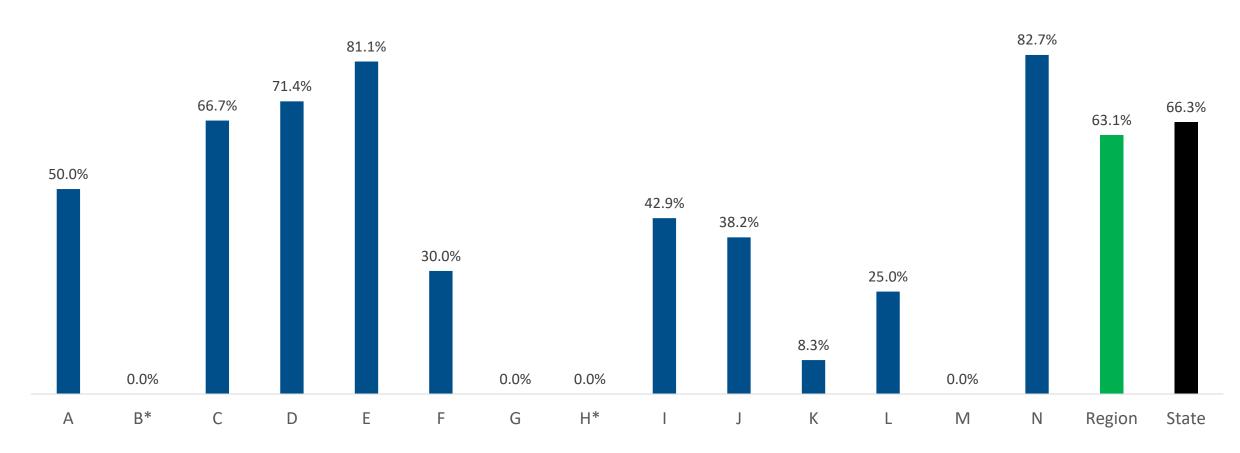

#### Stroke Band ID Documented

Southwest Region - Stroke Band ID Documented
October 2022 - December 2022

Note: This graph includes all hospitals in this region that participate in the AR Stroke Registry. Hospitals that did not have qualifying patients to measure are assigned an asterisk (\*).