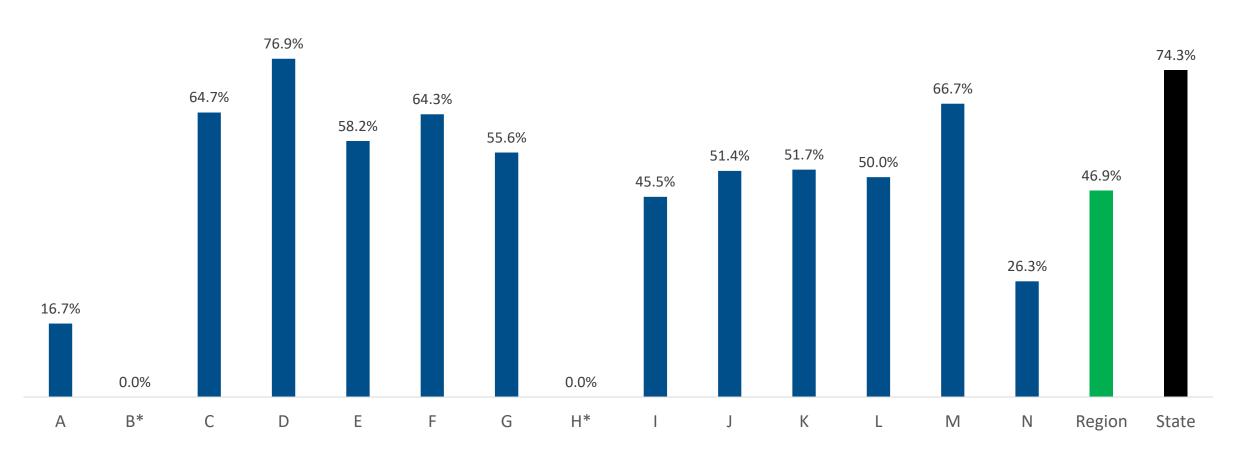

#### Stroke Band ID Documented

Southwest Region - Stroke Band ID Documented
October 2022 - December 2022

Note: This graph includes all hospitals in this region that participate in the AR Stroke Registry. Hospitals that did not have qualifying patients to measure are assigned an asterisk (\*).