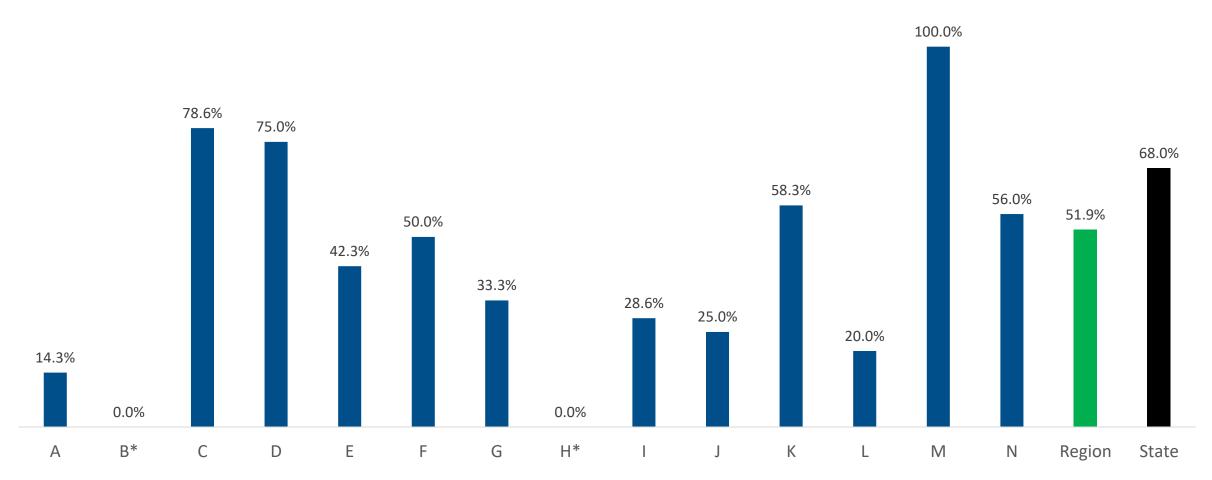

#### CDC/COV Defect-Free Care

Southwest Region - Defect-Free Care
October 2022 - December 2022

Note: This graph includes all hospitals in this region that participate in the AR Stroke Registry. Hospitals that did not have qualifying patients to measure are assigned an asterisk (\*).