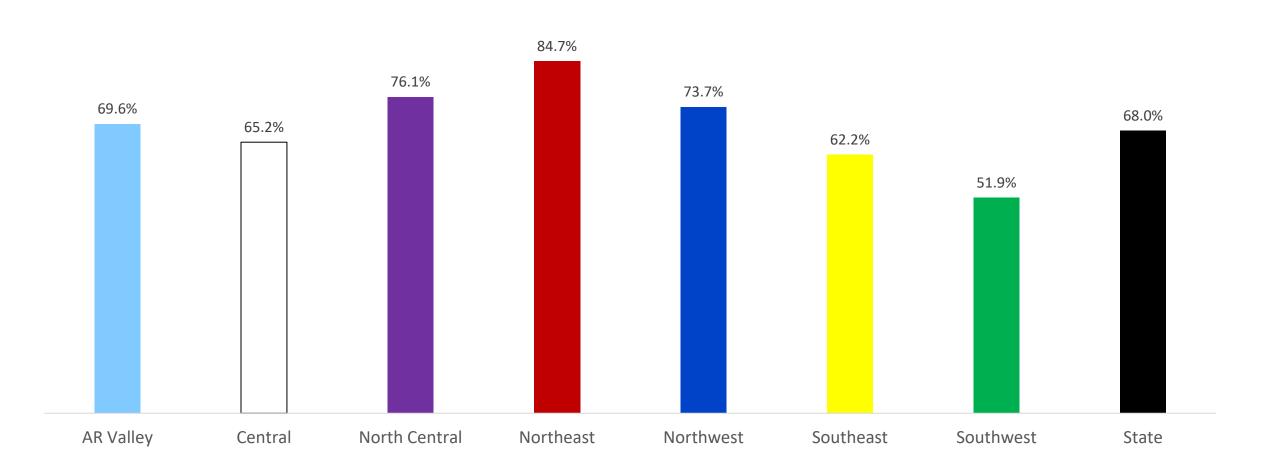

## All Regions: CDC/COV Defect-Free Care

All AR Regions - Defect-Free Care
October 2022 - December 2022