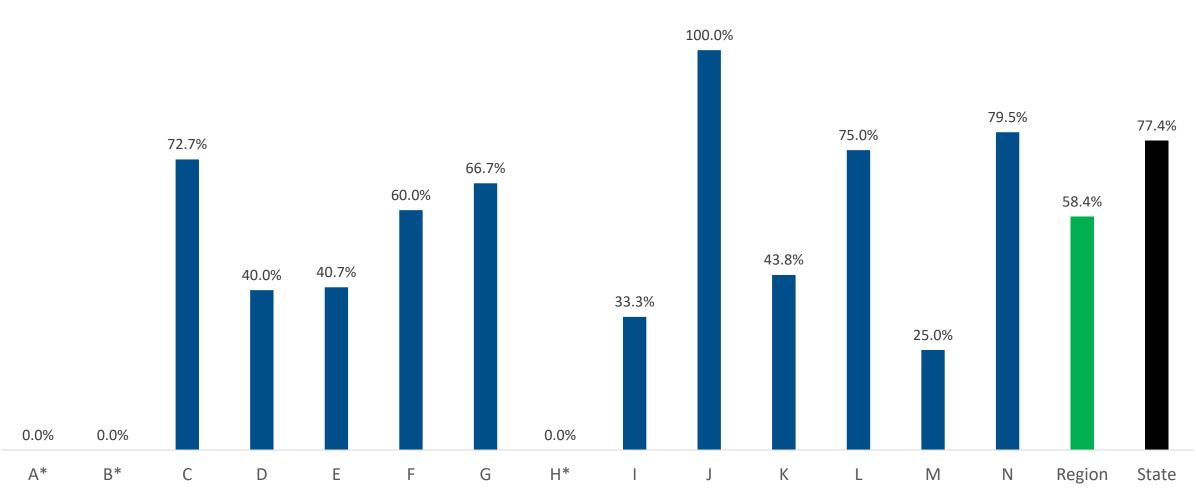

≤ 25 Minutes

October 2022 - December 2022

(filtered to include cases with a last known well time within 24 hours)



## All Regions: CDC/COV Defect-Free Care



All AR Regions - Defect-Free Care
October 2022 - December 2022



### Southwest Arkansas Region



- Baptist Health Medical Center Arkadelphia
- Baptist Health Medical Center Hot Spring County
- CHI St. Vincent Hot Springs
- CHRISTUS St. Michael Health System
- Dallas County Medical Center
- Howard Memorial Hospital
- Little River Memorial Hospital
- Magnolia Regional Medical Center
- Medical Center of South Arkansas
- Mena Regional Health System
- National Park Medical Center
- Ouachita County Medical Center
- Wadley Regional Medical Center
- Wadley Regional Medical Center at Hope

#### EMS Pre-notification of CODE STROKE







#### Stroke Band ID Documented



Southwest Region - Stroke Band ID Documented
October 2022 - December 2022



Note: This graph includes all hospitals in this region that participate in the AR Stroke Registry. Hospitals that did not have qualifying patients to measure are assigned an asterisk (\*).

#### Door to CT Within 25 Minutes



#### Southwest Region - Door to CT ≤ 25 Minutes

October 2022 - December 2022

(filtered to include cases with a last known well time within 24 hours)



#### CDC/COV Defect-Free Care



Southwest Region - Defect-Free Care
October 2022 - December 2022



Note: This graph includes all hospitals in this region that participate in the AR Stroke Registry. Hospitals that did not have qualifying patients to measure are assigned an asterisk (\*).