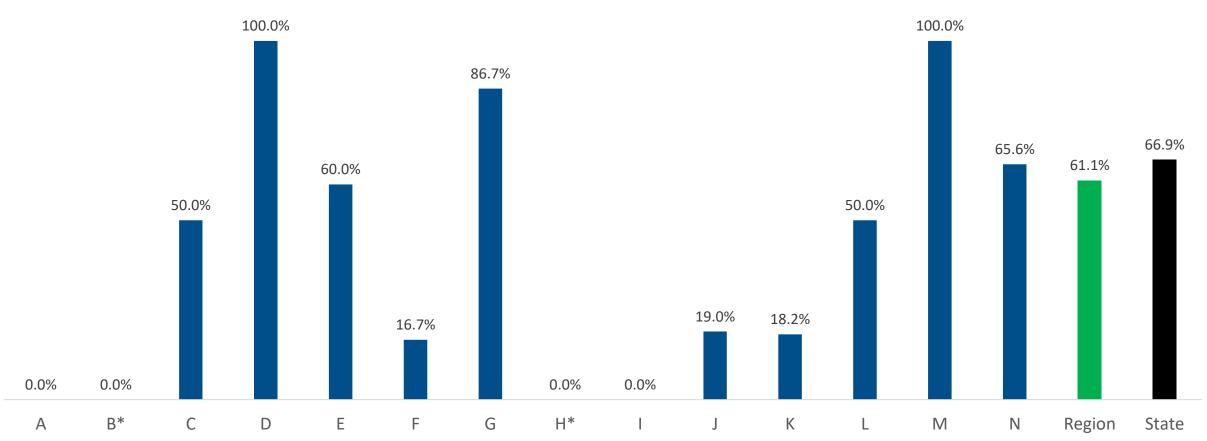

### Stroke Band ID Documented

### Southwest Region - Stroke Band ID Documented January 2023 - March 2023