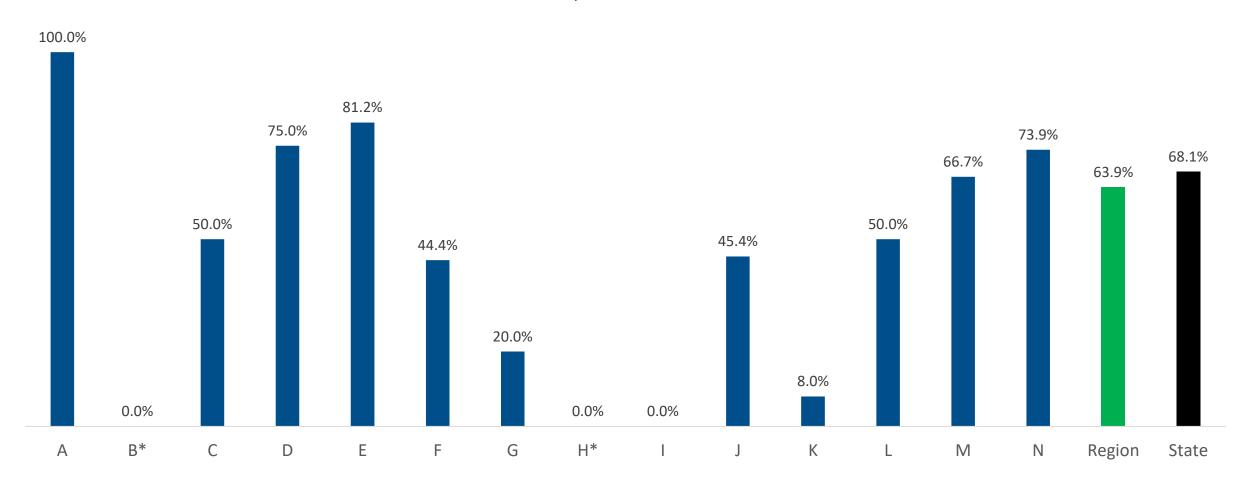

## CDC/COV Defect-Free Care

Southwest Region - Defect-Free Care
January 2023 - March 2023