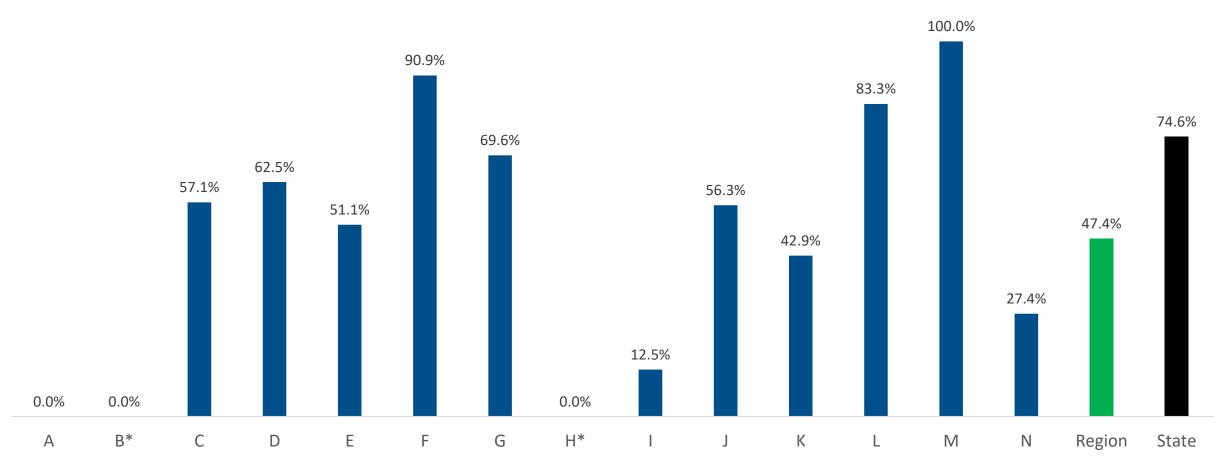

## CDC/COV Defect-Free Care

Southwest Region - Defect-Free Care
January 2023 - March 2023