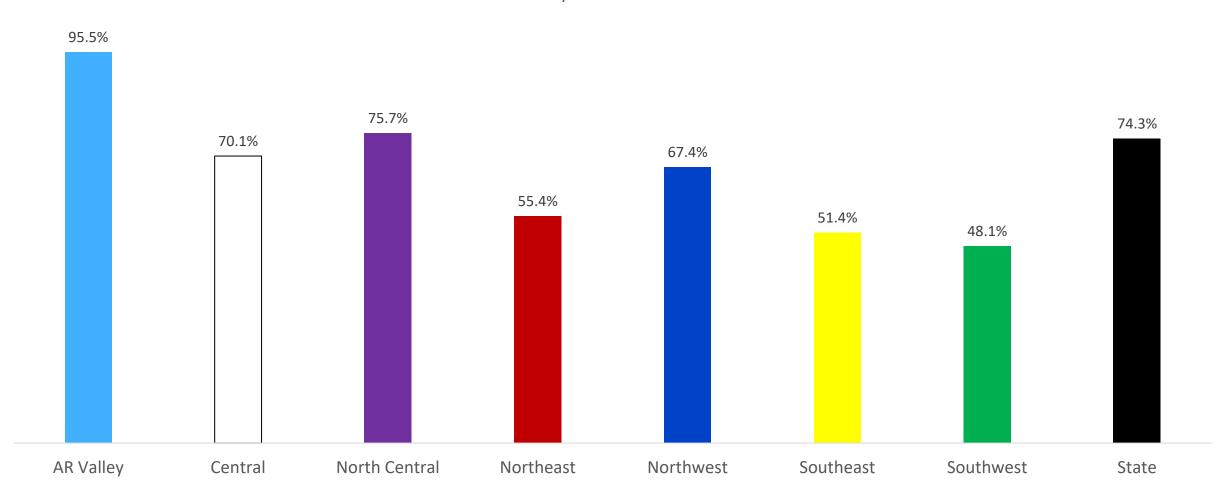

# All Regions: CDC/COV Defect-Free Care

All AR Regions - Defect-Free Care January 2023 - March 2023