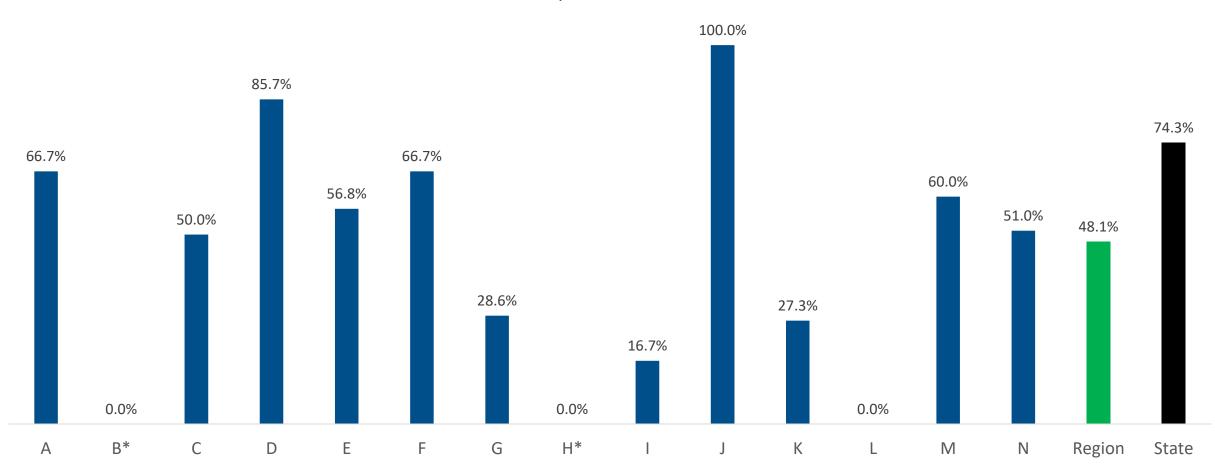

### Stroke Band ID Documented

### Southwest Region - Stroke Band ID Documented January 2023 - March 2023