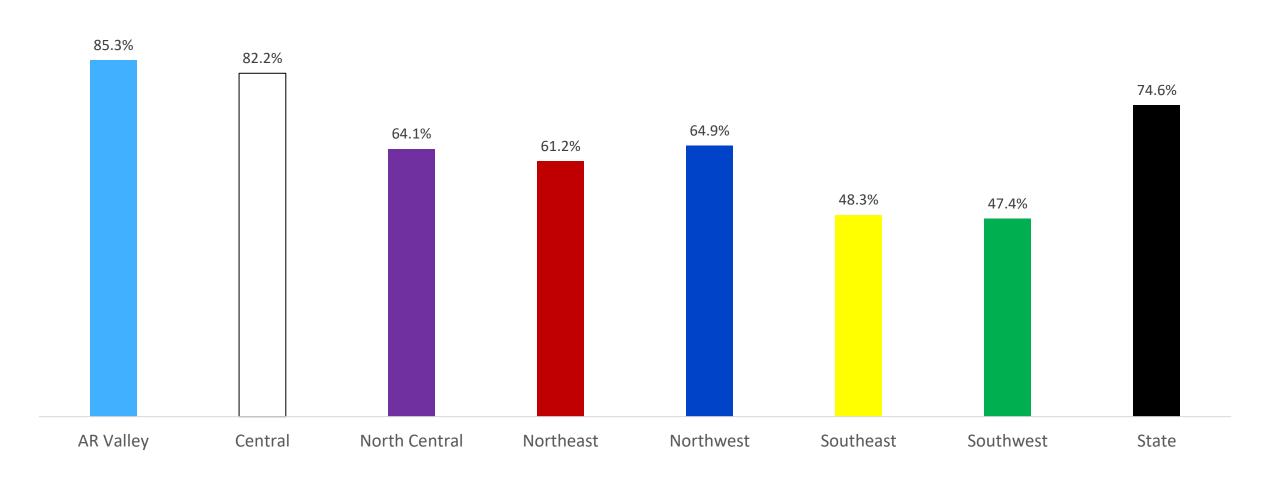

# All Regions: Stroke Band ID Documented

All AR Regions - Stroke Bands Documented
January 2023 - March 2023