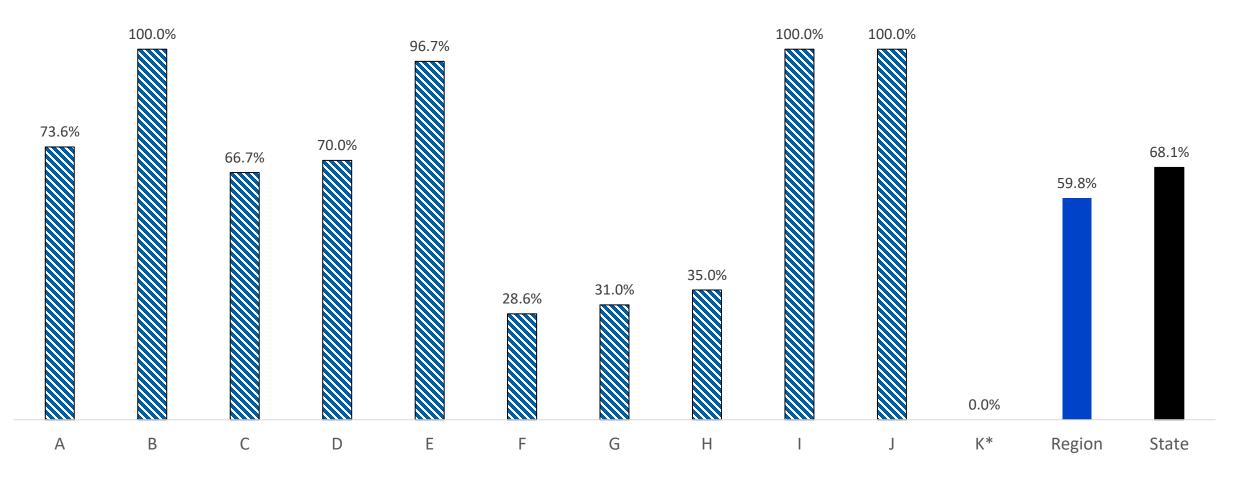

#### Door to CT Within 25 Minutes

Northwest Region - Door to CT ≤ 25 Minutes January 2023 - March 2023

(filtered to include cases with a last known well time within 24 hours)