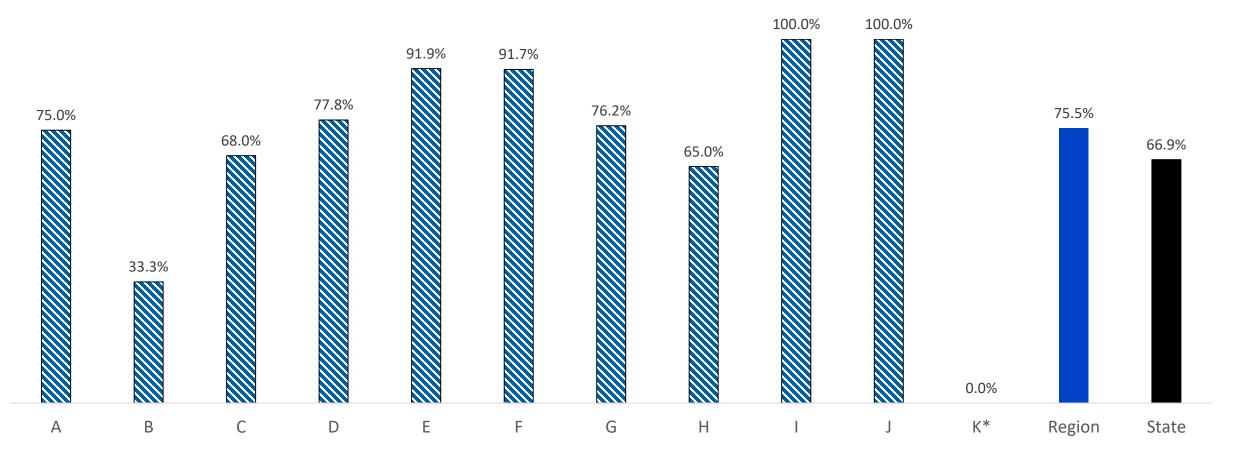

#### Stroke Band ID Documented

Northwest Region - Stroke Band ID Documented January 2023 - March 2023