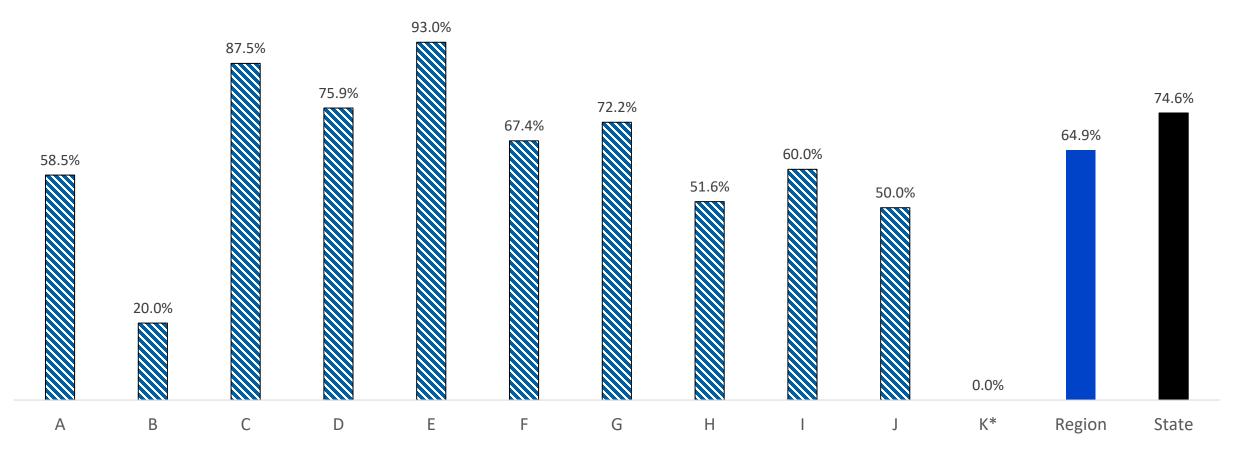

### EMS Pre-notification of CODE STROKE

Northwest Region - EMS Pre-Notification January 2023 - March 2023