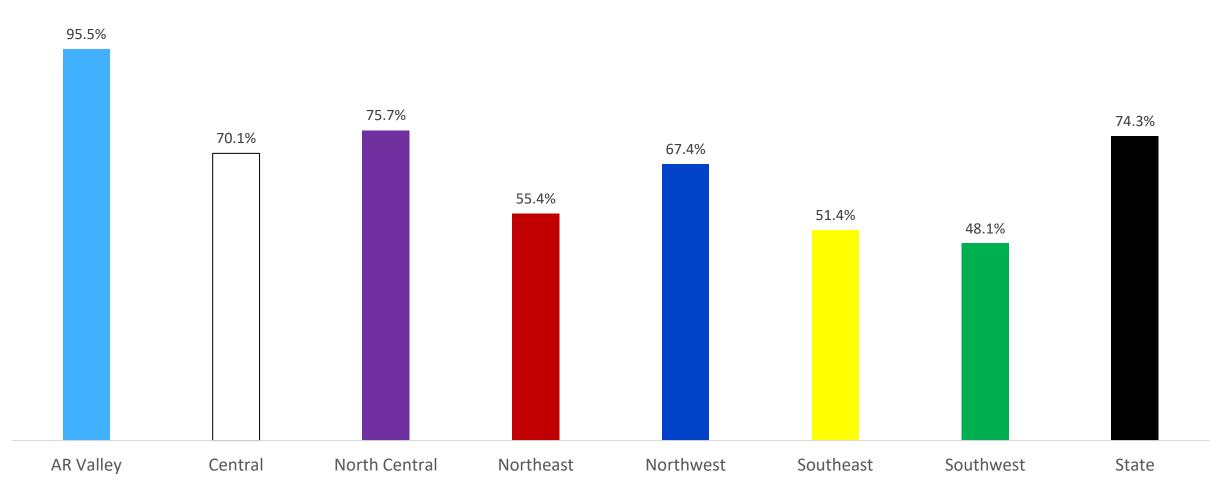

## All Regions: CDC/COV Defect-Free Care

All AR Regions - Defect-Free Care January 2023 - March 2023