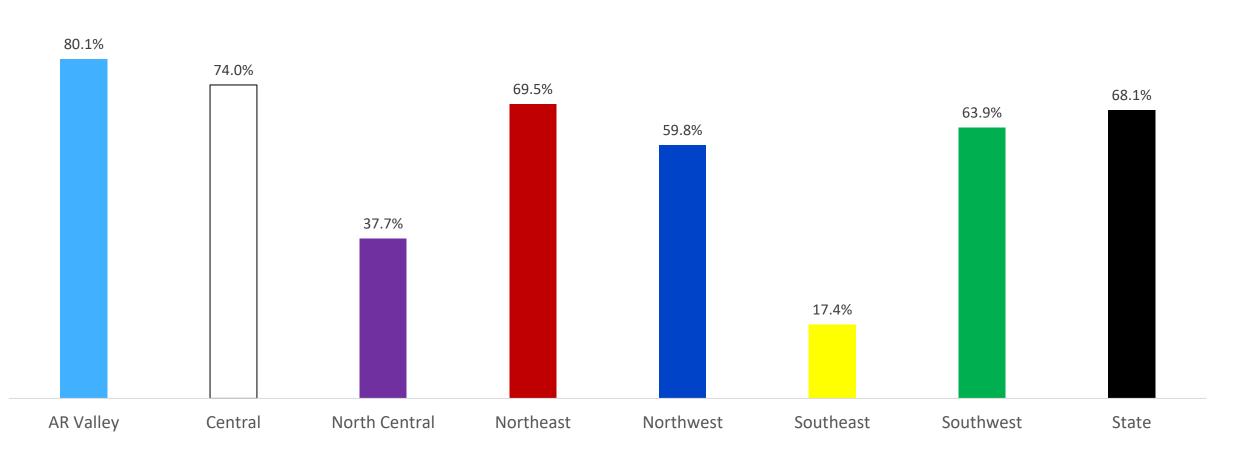

### EMS Pre-notification of CODE STROKE

Northwest Region - EMS Pre-Notification January 2023 - March 2023