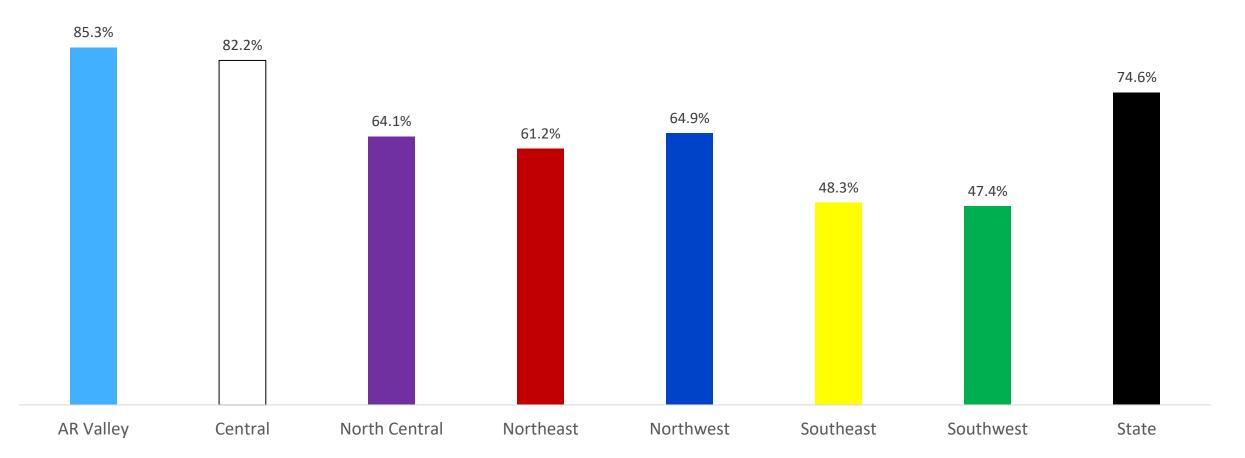

#### All Regions: EMS Pre-notification of CODE STROKE

All AR Regions - EMS Pre-Notification January 2023 - March 2023