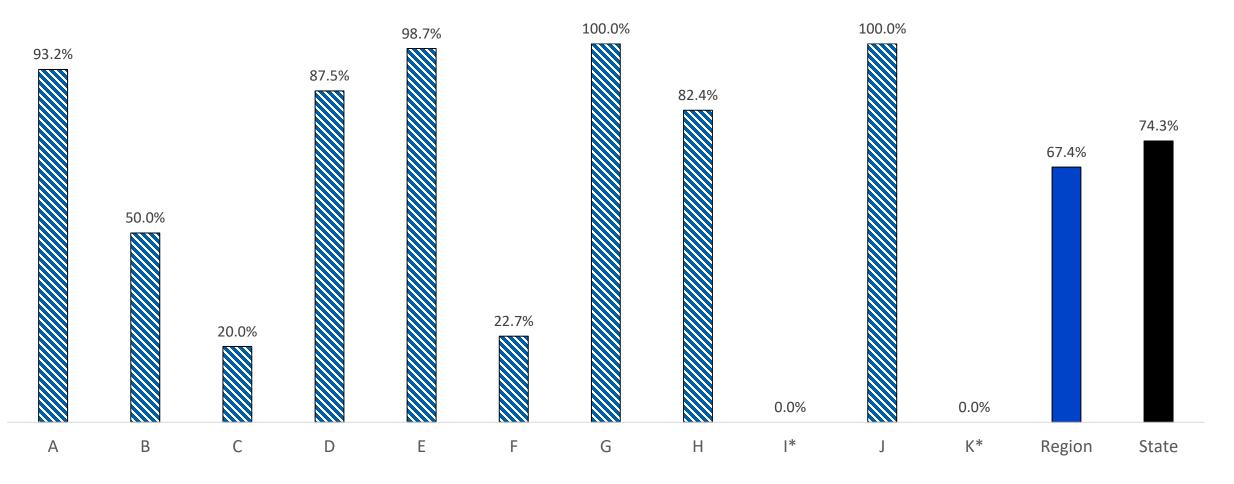

# CDC/COV Defect-Free Care

Northwest Region - Defect-Free Care January 2023 - March 2023