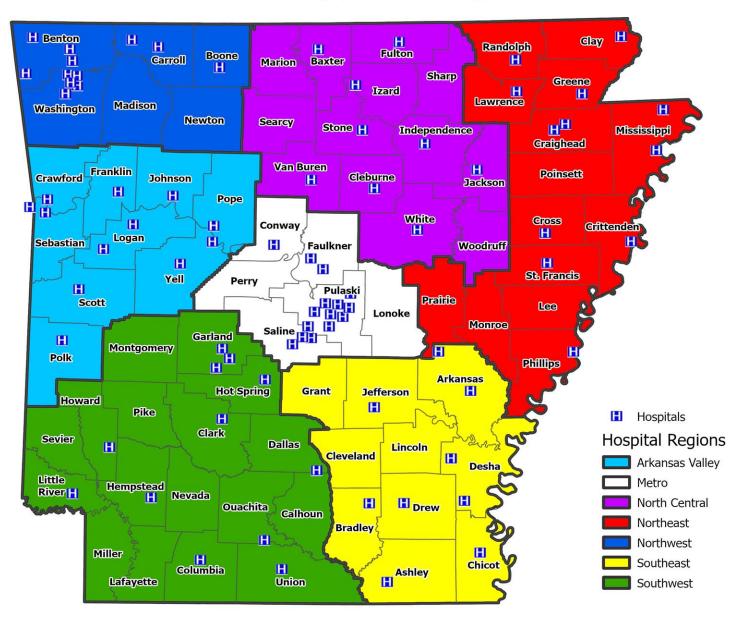

#### Arkansas' Seven (7) Stroke Regions

Note: Map includes all hospitals in the state sourced by the Arkansas Foundation for Medical Care (AFMC) and Arkansas Department of Health (ADH).