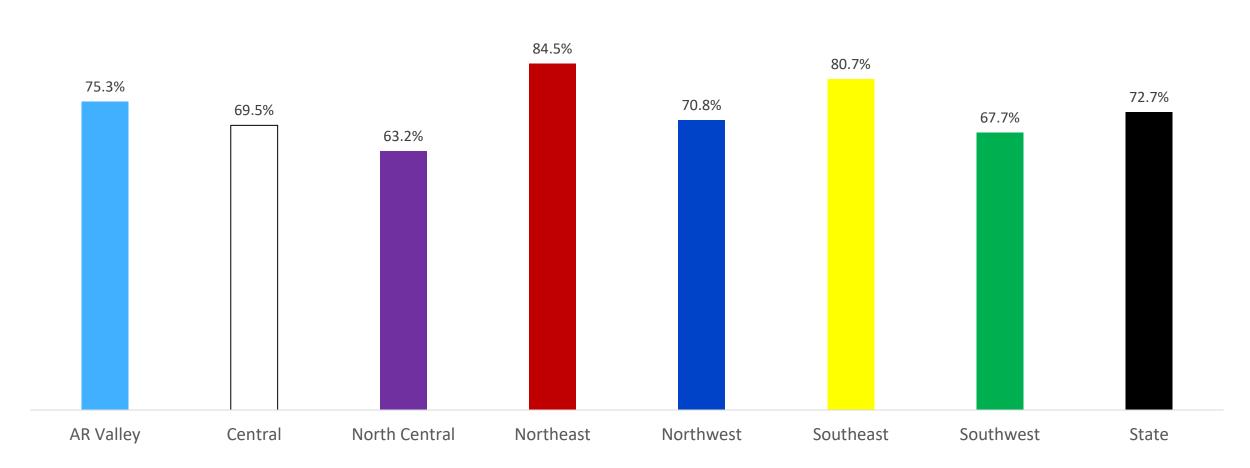

# All Regions: CDC/COV Defect-Free Care

All AR Regions - Defect-Free Care
April 2023 - June 2023