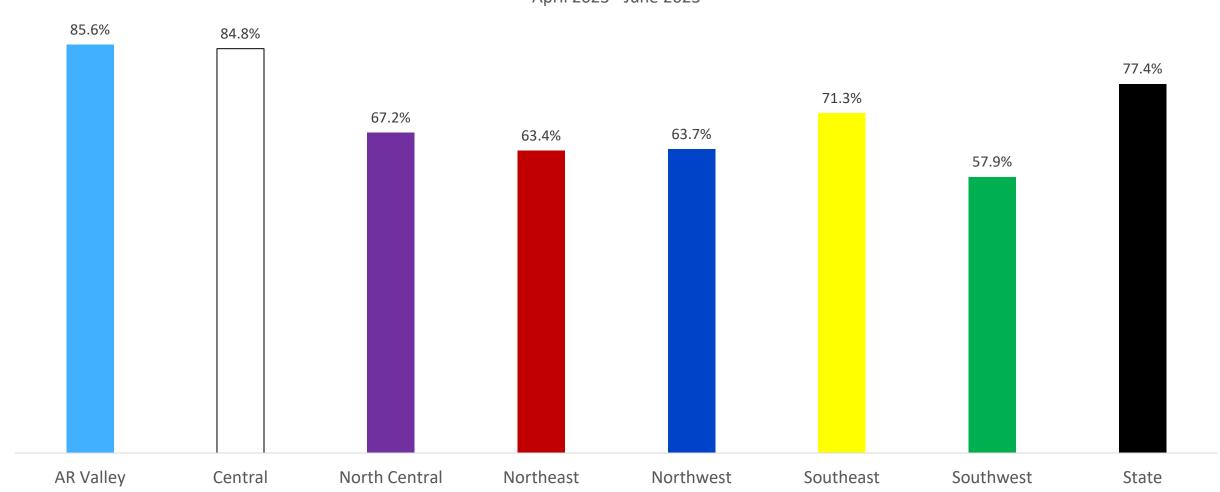

# All Regions: CDC/COV Defect-Free Care

All AR Regions - Defect-Free Care
April 2023 - June 2023