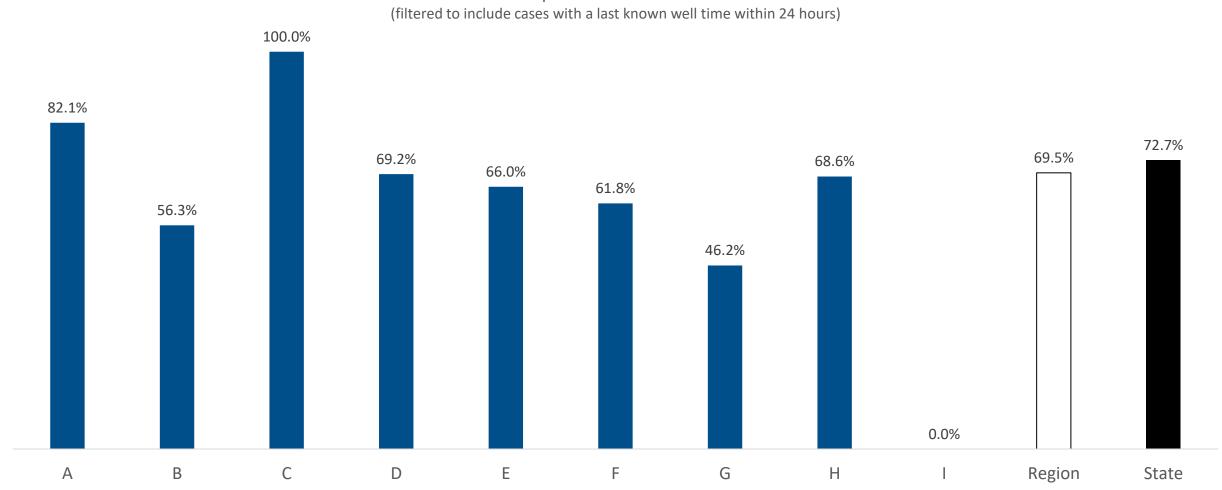

#### All AR Regions - Door to CT ≤ 25 Minutes

April 2023 - June 2023

(filtered to include cases with a last known well time within 24 hours)

#### Door to CT Within 25 Minutes

#### Central Region - Door to CT ≤ 25 Minutes

April 2023 - June 2023

Note: Participation in the Arkansas Stroke Registry by hospitals is voluntary. This graph includes all hospitals in this region that participate in the AR Stroke Registry. Hospitals that did not have qualifying patients to measure are assigned an asterisk (\*).