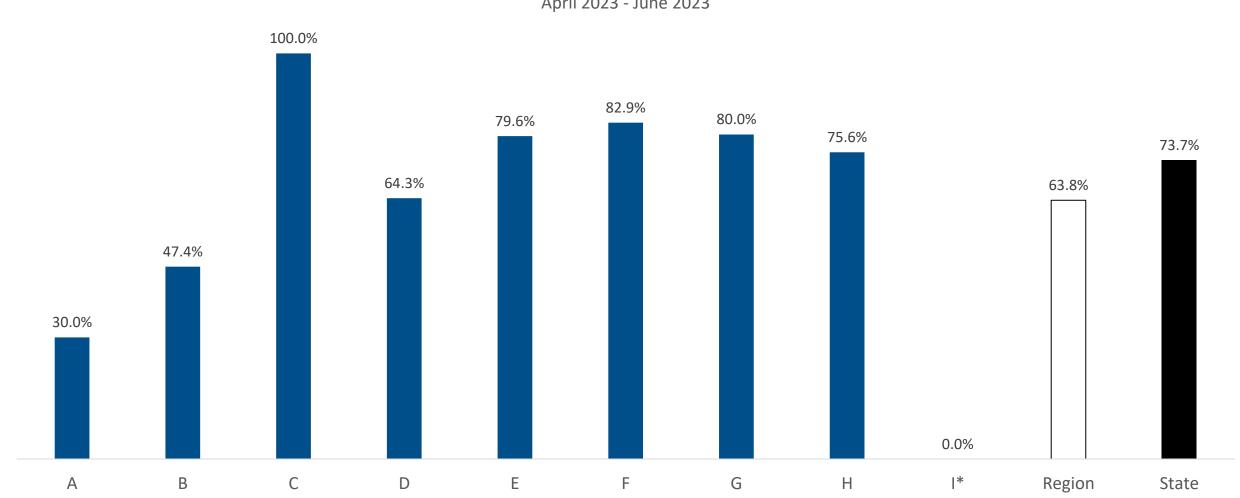

#### EMS Pre-notification of CODE STROKE

Note: Participation in the Arkansas Stroke Registry by hospitals is voluntary. This graph includes all hospitals in this region that participate in the AR Stroke Registry. Hospitals that did not have qualifying patients to measure are assigned an asterisk (\*).