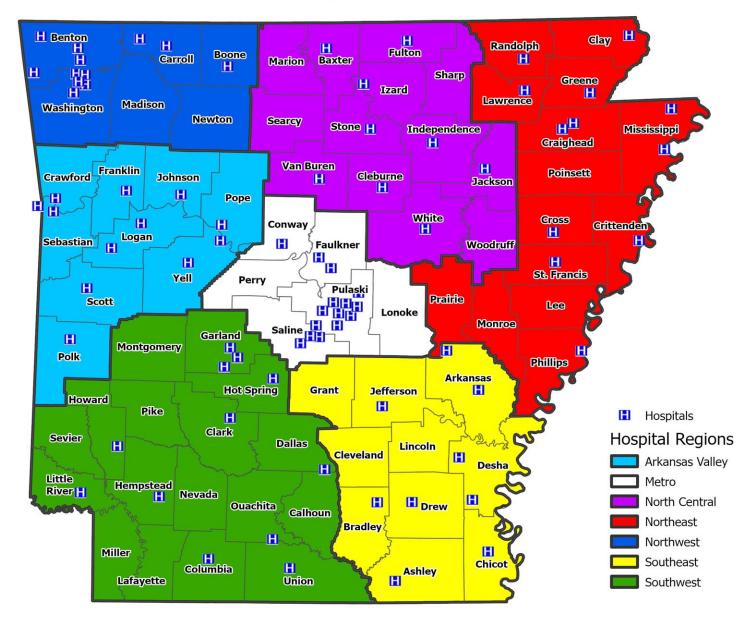

#### Arkansas' Seven (7) Stroke Regions

Note: Map includes all hospitals in the state sourced by the Arkansas Foundation for Medical Care (AFMC) and Arkansas Department of Health (ADH).