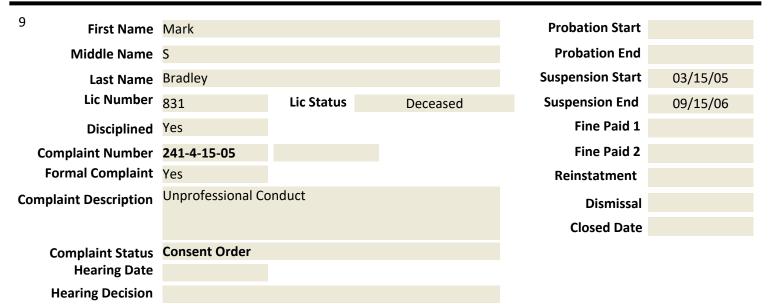

#### **Board Action**

Hearing 3/12/05. Found guilty of unprofessional conduct. The hearing was in the matter of 4 complainants therefore the Order was the same in all 4 cases. Suspended license for 1 yr. \$20,000 fine, complete an education course in Ethics & Boundaries, any additional complaints will result in the immediate loss of license and be suspended from the Board.