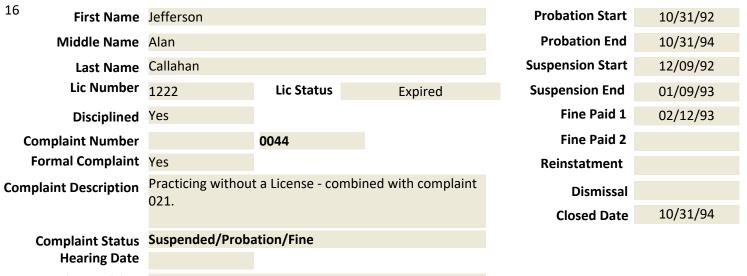

2/26/97 Letter from Dr. Tom Taylor to Dr. Callahan requesting response. 3/17/97 Response form Dr. Callahan. LETTER OF WARNING 7/8/99 regarding alleged violations for misleading, deceptive and false advertising.