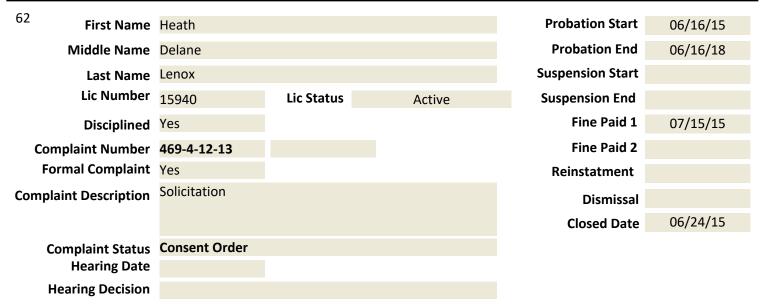

101 East Capitol Ave., Suite 209 Little Rock, Arkansas 72201 P: (501) 682-9015 F: (501) 682-9016 www.arkansas.gov/asbce ASBCE@arkansas.gov

| <sup>19</sup> First Name     | Christopher        |                  |        |                                                                                                                                                                               | <b>Probation Start</b>                                                                                                                                                 |                                                                                                                                                                 |
|------------------------------|--------------------|------------------|--------|-------------------------------------------------------------------------------------------------------------------------------------------------------------------------------|------------------------------------------------------------------------------------------------------------------------------------------------------------------------|-----------------------------------------------------------------------------------------------------------------------------------------------------------------|
| Middle Name                  | L                  |                  |        |                                                                                                                                                                               | <b>Probation End</b>                                                                                                                                                   |                                                                                                                                                                 |
| Last Name                    | Cathey             |                  |        |                                                                                                                                                                               | Suspension Start                                                                                                                                                       |                                                                                                                                                                 |
| Lic Number                   | 1433               | Lic Status       |        | Active                                                                                                                                                                        | Suspension End                                                                                                                                                         |                                                                                                                                                                 |
| Disciplined                  | Yes                |                  |        |                                                                                                                                                                               | Fine Paid 1                                                                                                                                                            | 12/28/21                                                                                                                                                        |
| Complaint Number             | 755-05-12-21       |                  |        |                                                                                                                                                                               | Fine Paid 2                                                                                                                                                            |                                                                                                                                                                 |
| Formal Complaint             | Yes                |                  |        |                                                                                                                                                                               | Reinstatment                                                                                                                                                           |                                                                                                                                                                 |
| <b>Complaint Description</b> | Fraudulent Solicit | ation / acting o | n beha | lf of law firm                                                                                                                                                                | Dismissal                                                                                                                                                              |                                                                                                                                                                 |
|                              |                    |                  |        |                                                                                                                                                                               | Closed Date                                                                                                                                                            | 12/28/21                                                                                                                                                        |
| <b>Complaint Status</b>      | Consent Agreeme    | ent              |        |                                                                                                                                                                               |                                                                                                                                                                        |                                                                                                                                                                 |
| Hearing Date                 |                    |                  |        |                                                                                                                                                                               |                                                                                                                                                                        |                                                                                                                                                                 |
| <b>Hearing Decision</b>      |                    |                  |        |                                                                                                                                                                               |                                                                                                                                                                        |                                                                                                                                                                 |
| <b>Board Action</b>          |                    |                  |        | Disciplinary Act                                                                                                                                                              | tion                                                                                                                                                                   |                                                                                                                                                                 |
| Board issued consent         | agreement for fa   | ailure to regis  | ter a  | CONCLUSIONS C                                                                                                                                                                 | DF LAW                                                                                                                                                                 |                                                                                                                                                                 |
|                              |                    |                  |        | -81-107(b) and<br>failed to registe<br>behalf of the Res<br>2. The Arkansas<br>other violations<br>Arkansas State B<br>ORDER<br>The Arkansas St<br>orders:<br>1. The Responde | State Board of Chiropract<br>by Respondent of relevar<br>board of Chiropractic Exar<br>tate Board of Chiropract<br>ent shall pay a fine in th<br>due within 30 days of | -D9 in that Licensee<br>the procurer acting on<br>tic Examiners finds no<br>nt Law or Rules of the<br>niners.<br>tic Examiners hereby<br>the amount of \$1,000. |