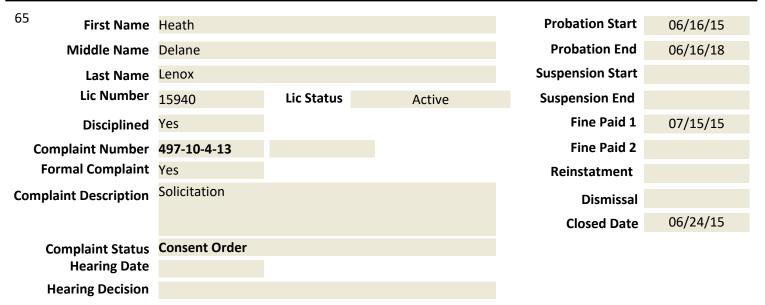

# Printed 1/24/2023 DISCIPLINARY ACTION REPORT

| 20 First Name                | Jason                                |                  |                     | <b>Probation Start</b> | 04/17/12 |
|------------------------------|--------------------------------------|------------------|---------------------|------------------------|----------|
| Middle Name                  | Μ                                    |                  |                     | Probation End          | 04/17/13 |
| Last Name                    | Collins                              |                  |                     | Suspension Start       |          |
| Lic Number                   | 1532                                 | Lic Status       | Active              | Suspension End         |          |
| Disciplined                  | Yes                                  |                  |                     | Fine Paid 1            | 04/17/12 |
| Complaint Number             | 387-5-28-10                          |                  |                     | Fine Paid 2            |          |
| Formal Complaint             | Yes                                  |                  |                     | Reinstatment           |          |
| <b>Complaint Description</b> | Working in a clinic<br>chiropractor. | that is not owne | d by an AR licensed | Dismissal              |          |
|                              |                                      |                  |                     | Closed Date            | 04/17/12 |
| <b>Complaint Status</b>      | Consent Order                        |                  |                     |                        |          |
| Hearing Date                 |                                      |                  |                     |                        |          |
| <b>Hearing Decision</b>      |                                      |                  |                     |                        |          |