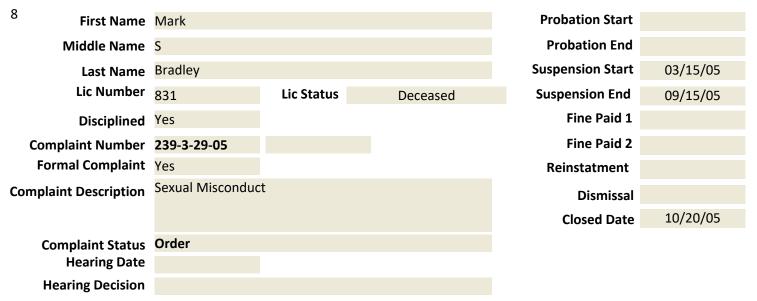

#### **Board Action**

Hearing 3/12/05. Found guilty of unprofessional conduct. The hearing was in the matter of 4 complainants therefore the Order was the same in all 4 cases. Suspended license for 1 yr. \$20,000 fine, complete an education course in Ethics & Boundaries, any additional complaints will result in the immediate loss of license and be suspended from the Board.