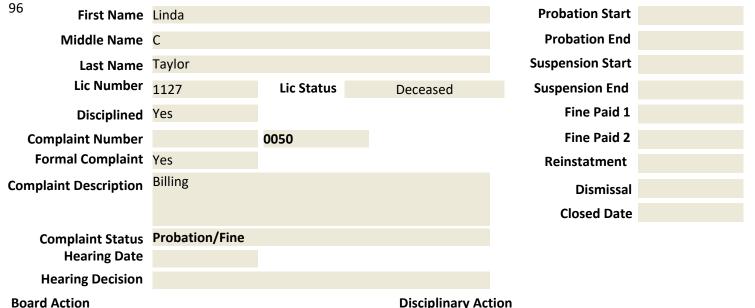

# Printed 1/24/2023 DISCIPLINARY ACTION REPORT

| <sup>3</sup> First Name      | Floyd          |            |        | <b>Probation Start</b> |  |
|------------------------------|----------------|------------|--------|------------------------|--|
| Middle Name                  | В              |            |        | Probation End          |  |
| Last Name                    | Bonnette III   |            |        | Suspension Start       |  |
| Lic Number                   | 947            | Lic Status | Active | Suspension End         |  |
| Disciplined                  | Yes            |            |        | Fine Paid 1            |  |
| Complaint Number             |                | 0067       |        | Fine Paid 2            |  |
| Formal Complaint             | Yes            |            |        | Reinstatment           |  |
| <b>Complaint Description</b> | Billing        |            |        | Dismissal              |  |
|                              |                |            |        | Closed Date            |  |
| <b>Complaint Status</b>      | Probation/Fine |            |        |                        |  |
| Hearing Date                 |                |            |        |                        |  |
| Hearing Decision             | Probation/Fine |            |        |                        |  |

**Disciplinary Action** 

#### **Board Action**

Dr. Hoffmann instructed that this complaint be turned over to Dr. Gaylon Carter for investigation, which was done on 9/1/95. Complaint Mr. Niggel's insurance co. was billed for services not rendered. Charged for ten treatments, plus exam fee on four of the visits. Out of ten treatments (7) were above what his insurance will pay. Hearing: Fine & probation