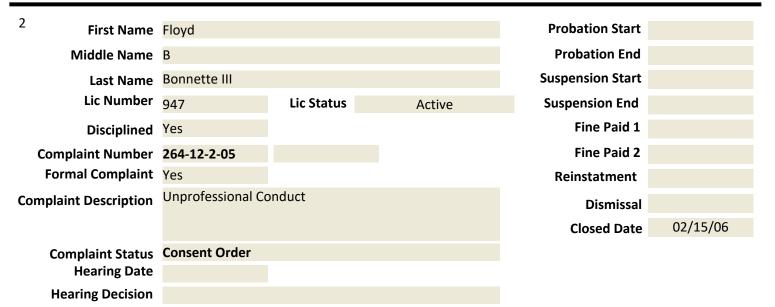

#### **Board Action**

Consent Order dated 2/15/06. A complaint was filed with the Arkansas State Board of Chiropractic Examiners against Floyd B. Bonnette, III, D.C., ("Respondent") License No. 947. If substantiated, the allegations set forth in the Complaint would constitute a violation by Respondent of the Rules & Regulations of this Board, Part Two, Section C, Subsection 2 ( o ). In lieu of a formal hearing on these issues, the undersigned pmiles enter into this Consent Agreement as a final disposition of this matter.

I. At all times petiaining to this matter, the Respondent held a license as a

Chiropractor that was issued by the Board. The Complaint alleged that copies of patient records were illegible and medical records could not be deciphered to determine the services documented or the justification for them.

II. If the allegations were proven tme at a hearing, they would constitute a violation of Board Regulation (C)(2)(o), which would constitute unprofessional conduct and grounds for disciplinary action. "Failure to keep accurate records, which reflect the diagnosis and treatment of individual patients."

III. Without specifically admitting to the above allegations, the Respondent admits that he acted in an unprofessional matter with regard to his record keeping in violation of the Rules and Regulations of this Board. Both the Respondent and the Board wish to resolve this matter without the necessity of an frljJ: licatocy,hearing. The Respondent is hereby ordered by the Board as follows:

### **Disciplinary Action**

Consent Order

(a) Respondent must attend a twelve (12) hour seminar in, "Record Keeping Documentation" to be completed by September 29, 2006.

(b) The Respondent is hereby placed on probation until the completion of the course.