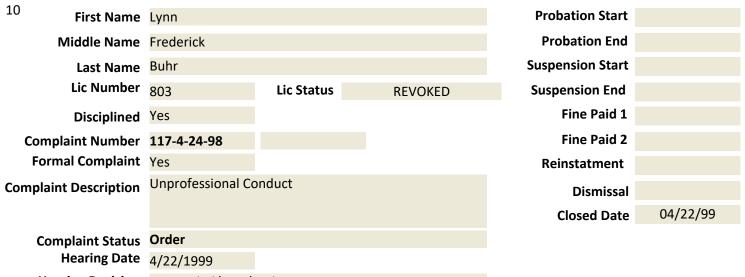

#### **Board Action**

Hearing held April 22, 1999 and June 3, 1999. Ms. Vargo testified at Dr. Buhr's hearing on April 22, 1999. Hearing held April 22, 1999 and June 3, 1999.

FINDINGS OF FACT

1. Dr. Buhr holds the license to practice chiropractic that was issued by this

Board and is subject to the applicable legal authorities listed above.

2. Dr. Buhr engaged in unprofessional conduct on or about December 2, 1998,

by striking Norma Jean ("Gina") Logue, a resident of Springdale, AR, who was one of his employees at Family Chiropractic in Springdale, on the head twice after she delivered a file to him in a treatment room, whereupon, after striking her, he verbally berated her by stating, "Gina. Think. Use your brain!"

3 . Dr. Buhr engaged in sexual impropriety which amounts to sexual misconduct

and is an unprofessional act with regard to Ms. Kristi Gregory, a resident of Rogers, AR, and an automobile accident victim during March, 1997, who became a patient of Dr. Buhr for several chiropractic treatments in the weeks following her accident. On the occasion of Ms. Gregory's last treatment, Dr. Buhr pinned her to a bench and growled at her in a sexually suggestive manner.

4. The complaint brought against Dr. Buhr by Tammy Moore, a resident of

Springdale, AR, for incidents that allegedly occurred in 1993, was dismissed.

#### ORDER

Based on the findings of fact and conclusions of law above, the Board orders that

Dr. Lynn F. Buhr be fined \$5,000.00 for each of the two violations listed in the findings of fact above, for a grand total of \$10,000.00, to be paid within thirty (30) days of the entry of this order, and that Dr. Buhr's license to practice chiropractic be suspended for three (3) years. Additionally, at the conclusion of the 3-year period of suspension, the Board orders that Dr. Buhr shall be placed on probation for five (5) years. If any new complaints are brought against Dr. Buhr and then substantiated during the period of suspension and probation, Dr. Buhr's license to practice chiropractic will be automatically revoked. The Board granted Dr. Buhr's oral motion for a stay. Therefore, it is ordered that the 3 -year period of suspension begins sixty (60) days after the entry of this order.