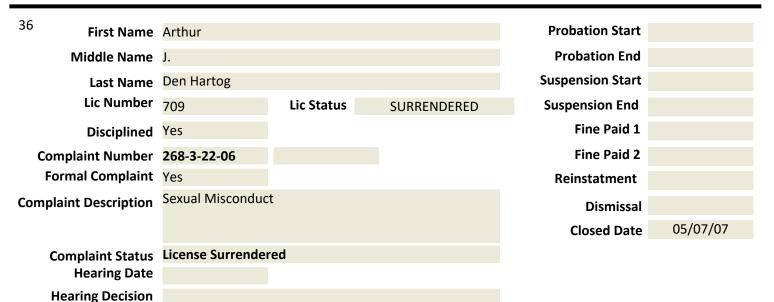

#### **Board Action**

Hearing held April 22, 1999 and June 3, 1999. Ms. Vargo testified at Dr. Buhr's hearing on April 22, 1999. Hearing held April 22, 1999 and June 3, 1999.

FINDINGS OF FACT

1. Dr. Buhr holds the license to practice chiropractic that was issued by this