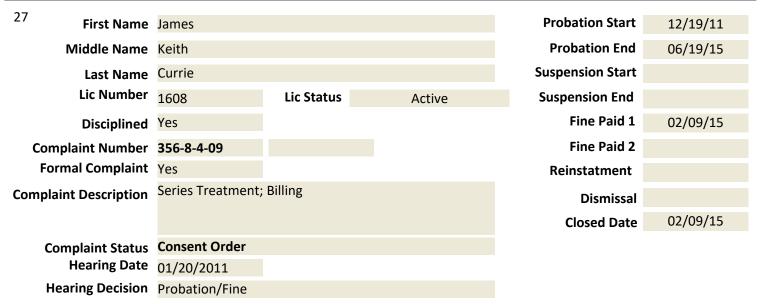

21-09, & 373-02-12-10. The Respondents are ordered, jointly and severally, to pay a total of \$25,000 in civil penalties within 60 days of the date of this Order. The Respondents will be placed on probation for a period of 42 months. They will be given credit toward the probationary period from the date of the Board's original order on December 19, 2011. Thus, the Respondents' probationary period will end on June 19, 2015. Orders entered by the Board on February 15, 2011 and December 19, 2011 shall be rescinded following the execution of this consent order by all parties.

#### **Disciplinary Action**



101 East Capitol Ave., Suite 209 Little Rock, Arkansas 72201 P: (501) 682-9015 F: (501) 682-9016 www.arkansas.gov/asbce ASBCE@arkansas.gov

# Printed 1/24/2023 DISCIPLINARY ACTION REPORT



#### **Board Action**

Probation/Fine. Respondents (Dr. J. Keith Currie & Dr. Natalie Currie) were fined for violations of Arkansas Chiropractic Practices Act, Ark. Code Ann. 17-81-101, Board Regulation (C) (2)(b) and Board Regulation (C)(2)(n) on complaints 356-08-04-09, 364-11-12-09, 366-12-21-09, & 373-02-12-10. The Respondents are ordered, jointly and severally, to pay a total of \$25,000 in civil penalties within 60 days of the date of this Order. The Respondents will be placed on probation for a period of 42 months. They will be given credit toward the probationary period from the date of the Board's original order on December 19, 2011. Thus, the Respondents' probationary period will end on June 19, 2015. Orders entered by the Board on February 15, 2011 and December 19, 2011 shall