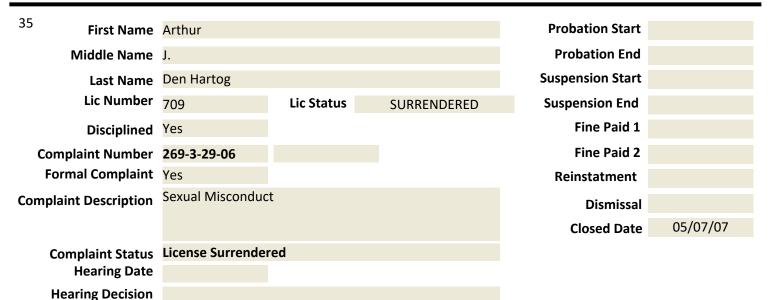

# Printed 1/24/2023 DISCIPLINARY ACTION REPORT

Hearing Decision Suspended/Fine/Probation