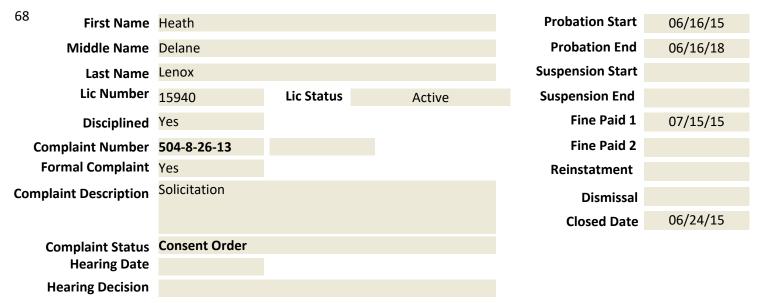

4. A finding by this Board that he has violated the terms of this Order could result in disciplinary charges being brought against him for unprofessional conduct, and sanctions against his license could be imposed as provided by Arkansas law.