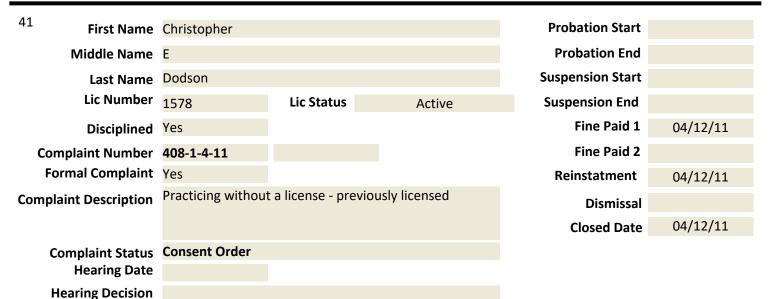

#### ORDER

Based on the findings of fact and conclusions of law above, the Board orders that

Dr. Lynn F. Buhr be fined \$5,000.00 for each of the two violations listed in the findings of fact above, for a grand total of \$10,000.00, to be paid within thirty (30) days of the entry of this order, and that Dr. Buhr's license to practice chiropractic be suspended for three (3) years. Additionally, at the conclusion of the 3-year period of suspension, the Board orders that Dr. Buhr shall be placed on probation for five (5) years. If any new complaints are brought against Dr. Buhr and then substantiated during the period of suspension and probation, Dr. Buhr's license to practice chiropractic will be automatically revoked. The Board granted Dr. Buhr's oral motion for a stay. Therefore, it is ordered that the 3 -year period of suspension begins sixty (60) days after the entry of this order.