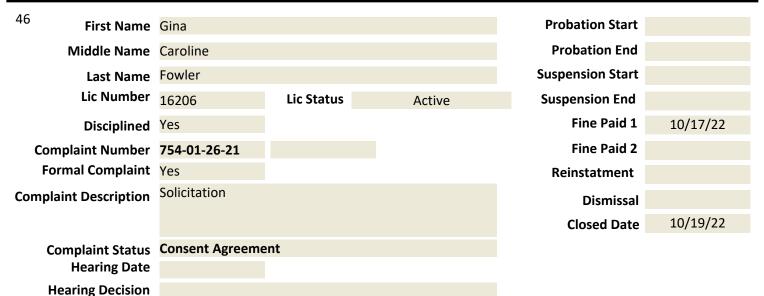

# Printed 1/24/2023 DISCIPLINARY ACTION REPORT

Hearing Decision Suspended/Fine/Probation