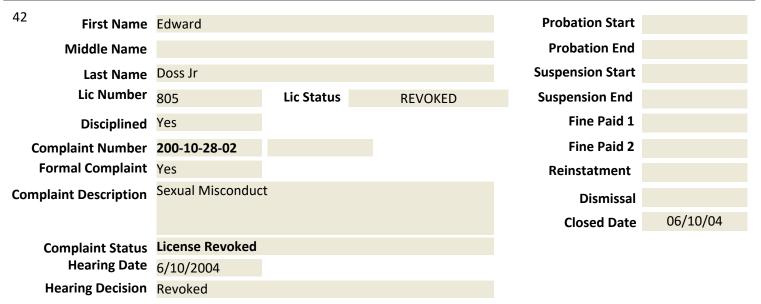

101 East Capitol Ave., Suite 209 Little Rock, Arkansas 72201 P: (501) 682-9015 F: (501) 682-9016 www.arkansas.gov/asbce ASBCE@arkansas.gov

| <sup>11</sup> First Name            | Lynn                |                 |        |                                                                                                                                                                                      | <b>Probation Start</b>                                                                                                                         |                                                                      |
|-------------------------------------|---------------------|-----------------|--------|--------------------------------------------------------------------------------------------------------------------------------------------------------------------------------------|------------------------------------------------------------------------------------------------------------------------------------------------|----------------------------------------------------------------------|
| Middle Name                         | Frederick           |                 |        |                                                                                                                                                                                      | <b>Probation End</b>                                                                                                                           |                                                                      |
| Last Name                           | Buhr                |                 |        |                                                                                                                                                                                      | Suspension Start                                                                                                                               |                                                                      |
| Lic Number                          | 803                 | Lic Status      |        | REVOKED                                                                                                                                                                              | Suspension End                                                                                                                                 |                                                                      |
| Disciplined                         | Yes                 |                 |        |                                                                                                                                                                                      | Fine Paid 1                                                                                                                                    |                                                                      |
| Complaint Number                    | 170-7-16-01         |                 |        |                                                                                                                                                                                      | Fine Paid 2                                                                                                                                    |                                                                      |
| Formal Complaint                    | Yes                 |                 |        |                                                                                                                                                                                      | Reinstatment                                                                                                                                   |                                                                      |
| <b>Complaint Description</b>        | Advertising         |                 |        |                                                                                                                                                                                      | Dismissal                                                                                                                                      |                                                                      |
|                                     |                     |                 |        |                                                                                                                                                                                      | Closed Date                                                                                                                                    | 11/08/01                                                             |
| <b>Complaint Status</b>             | License Revoked     |                 |        |                                                                                                                                                                                      |                                                                                                                                                |                                                                      |
| Hearing Date                        | 11/8/2001           |                 |        |                                                                                                                                                                                      |                                                                                                                                                |                                                                      |
| Hearing Decision                    | Revoked             |                 |        |                                                                                                                                                                                      |                                                                                                                                                |                                                                      |
| Board Action                        |                     |                 |        | Disciplinary Ac                                                                                                                                                                      | tion                                                                                                                                           |                                                                      |
| compliance with the Bo<br>appealing | bard's July 12, 199 | 9 order. Dr. Bu | ıhr is | civil penalty on e<br>the allegations t<br>and Finding of Fa<br>2) Dr. Buhr's lice<br>for three (3) yea<br>be followed by<br>suspension and<br>period another o<br>Dr. Buhr's licens | to be paid within 30 days<br>act.<br>ense to practice chiropra<br>rs to<br>v a five (5) years prob<br>probation<br>complaint is filed with the | of the written Order<br>ctic to be suspended<br>ation. If during the |