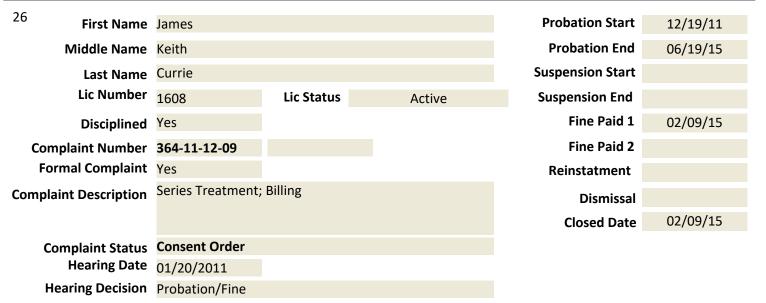

ugh 10 above, could constitute a violation of Ark. Code Ann. §§ 17-81-313 as well as Ark. Admin. Code 007.33.8-2-C(2)(u) in that Respondent failed to ensure delivery and receipt of a response to the complaint as required by the communication duly served by the Board upon Respondent.

2. Ark. Code Ann. § 25-15-217 authorizes the Board to impose alternative sanctions, including a monetary penalty not to exceed five hundred dollars (\$500) for each violation.

### ORDER

THEREFORE, IT IS SO ORDERED THAT:

1. The Board hereby orders the Respondent to pay a monetary penalty of five hundred dollars (\$500).



101 East Capitol Ave., Suite 209 Little Rock, Arkansas 72201 P: (501) 682-9015 F: (501) 682-9016 www.arkansas.gov/asbce ASBCE@arkansas.gov

# Printed 1/24/2023 DISCIPLINARY ACTION REPORT



#### **Board Action**

Probation/Fine. Respondents (Dr. J. Keith Currie & Dr. Natalie Currie) were fined for violations of Arkansas Chiropractic Practices Act, Ark. Code Ann. 17-81-101, Board Regulation (C) (2)(b) and Board Regulation (C)(2)(n) on complaints 356-08-04-09, 364-11-12-09, 366-12-21-09, & 373-02-12-10. The Respondents are ordered, jointly and severally, to pay a total of \$25,000 in civil penalties within 60 days of the date of this Order. The Respondents will be placed on probation for a period of 42 months. They will be given credit toward the probationary period from the date of the Board's original order on December 19, 2011. Thus, the Respondents' probationary period will end on June 19, 2015. Orders entered by the Board on February 15, 2011 and December 19, 2011 shall