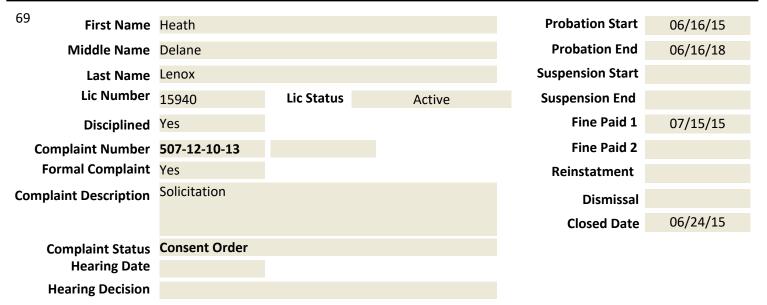

5. Pursuant to A.C.A. §25-15-208(b) of the Administrative Procedure Act, the Arkansas State Board of Chiropractic Examiners finds that this Consent Order is fair and equitable and finds that it protects the health and safety of the citizens of Arkansas.