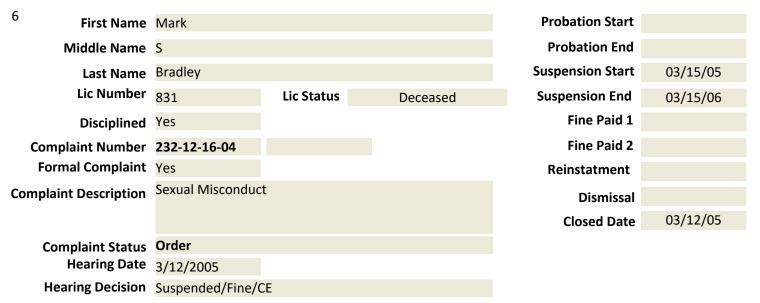

#### **Board Action**

Hearing 3/12/05. Found guilty of unprofessional conduct. The hearing was in the matter of 4 complainants therefore the Order was the same in all 4 cases. Suspended license for 1 yr. \$20,000 fine, complete an education course in Ethics & Boundaries, any additional complaints will result in the immediate loss of license and be suspended from the Board.