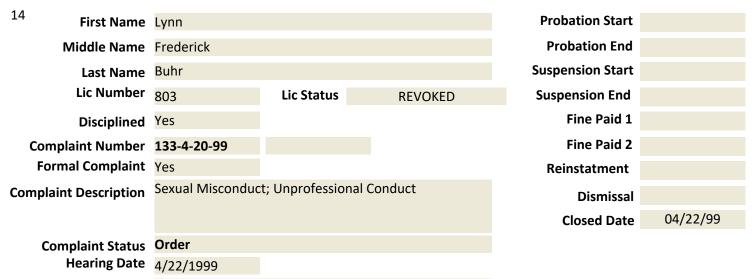

#### **Board Action**

Hearing held April 22, 1999 and June 3, 1999.

FINDINGS OF FACT

1. Dr. Buhr holds the license to practice chiropractic that was issued by this

Board and is subject to the applicable legal authorities listed above.

2. Dr. Buhr engaged in unprofessional conduct on or about December 2, 1998,

by striking Norma Jean ("Gina") Logue, a resident of Springdale, AR, who was one of his employees at Family Chiropractic in Springdale, on the head twice after she delivered a file to him in a treatment room, whereupon, after striking her, he verbally berated her by stating, "Gina. Think. Use your brain!"

3 . Dr. Buhr engaged in sexual impropriety which amounts to sexual misconduct

and is an unprofessional act with regard to Ms. Kristi Gregory, a resident of Rogers, AR, and an automobile accident victim during March, 1997, who became a patient of Dr. Buhr for several chiropractic treatments in the weeks following her accident. On the occasion of Ms. Gregory's last treatment, Dr. Buhr pinned her to a bench and growled at her in a sexually suggestive manner.

 The complaint brought against Dr. Buhr by Tammy Moore, a resident of

Springdale, AR, for incidents that allegedly occurred in 1993, was dismissed.

#### ORDER

Based on the findings of fact and conclusions of law above, the Board orders that

Dr. Lynn F. Buhr be fined \$5,000.00 for each of the two violations listed in the findings of fact above, for a grand total of \$10,000.00, to be paid within thirty (30) days of the entry of this order, and that Dr. Buhr's license to practice chiropractic be suspended for three (3) years. Additionally, at the conclusion of the 3-year period of suspension, the Board orders that Dr. Buhr shall be placed on probation for five (5) years. If any new complaints are brought against Dr. Buhr and then substantiated during the period of suspension and probation, Dr. Buhr's license to practice chiropractic will be automatically revoked. The Board granted Dr. Buhr's oral motion for a stay. Therefore, it is ordered that the 3 -year period of suspension begins sixty (60) days after the entry of this order.