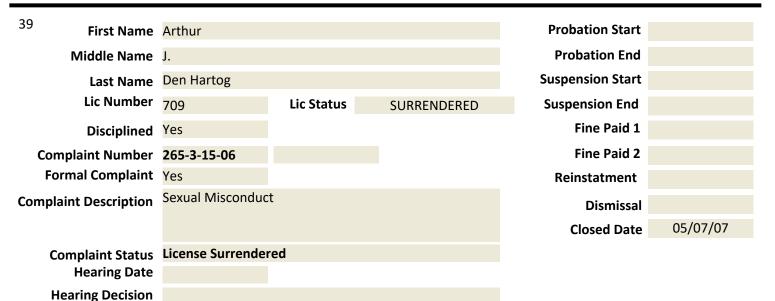

4. The complaint brought against Dr. Buhr by Tammy Moore, a resident of

Springdale, AR, for incidents that allegedly occurred in 1993, was dismissed.